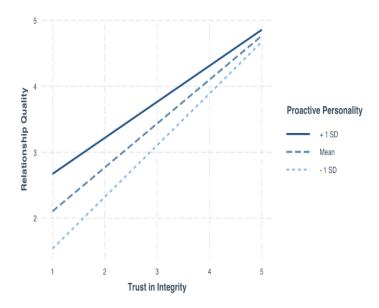

## When Trust in Mentors Matters, the Role of Proactive Personality

- Trust in mentor
- Mentoring outcomes
- Proactive personality
- Trust x Personality Interaction